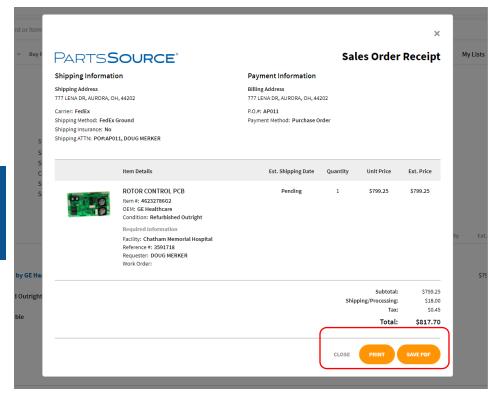

4. The printable Sales Order Receipt is displayed.

To print a hard copy. Click Print. Your web browser's print dialog box is displayed; select your printer and print options and click *Print*.

**NOTE**: Some browsers (*e.g. Edge, Chrome or Firefox*) may allow you to print to a physical printer or print as a PDF to your computer.

To save a copy as a PDF. Click Save PDF. A PDF version of the document is saved to your computer.

This can be done regardless of the web browser you are using.